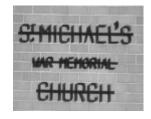

# Wycheproof St. Michael's War Memorial Church

Wyche 8.jpg

Wyche 9.jpg

Wyche 10.jpg

# **Veterans Description for Public**

The Wycheproof St. Michael's War Memorial Church, located on Webster and Hocking Streets, was opened on 19th November 1967.

This place/object may be included in the Victorian Heritage Register pursuant to the Heritage Act 2017. Check the Victorian Heritage Database, selecting 'Heritage Victoria' as the place source.