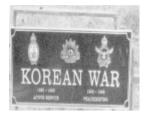

### **Veterans Description for Public**

The East Loddon Primary School Memorial Gates feature honour rolls with the names of those district servicemen who fought in the Second World War. Plaques were added to honour those who served Korean and Vietnam Wars.