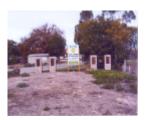

### **Veterans Description for Public**

The East Loddon Primary School Memorial Gates feature honour rolls with the names of those district servicemen who fought in the Second World War. Plaques were added to honour those who served Korean and Vietnam Wars.