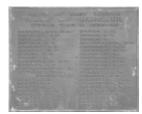

# Yallook East Loddon Primary School Memorial Gates

Yallook 1.jpg

Yallook 2.jpg

Yallook 3.jpg

Yallook 4.jpg

Yallook 5.jpg

Yallook 6.jpg

Yallook 7.jpg

### **Veterans Description for Public**

The East Loddon Primary School Memorial Gates feature honour rolls with the names of those district servicemen who fought in the Second World War. Plaques were added to honour those who served Korean and Vietnam Wars.