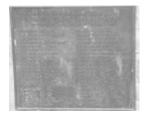

# Yallook East Loddon Primary School Memorial Gates

Yallook 1.jpg

Yallook 2.jpg

Yallook 3.jpg

Yallook 4.jpg

Yallook 5.jpg

Yallook 6.jpg

Yallook 7.jpg

### **Veterans Description for Public**

The East Loddon Primary School Memorial Gates feature honour rolls with the names of those district servicemen who fought in the Second World War. Plaques were added to honour those who served Korean and Vietnam Wars.