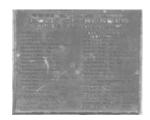

# Yallook East Loddon Primary School Memorial Gates

Yallook 1.jpg

Yallook 2.jpg

Yallook 3.jpg

Yallook 4.jpg

Yallook 5.jpg

Yallook 6.jpg

Yallook 7.jpg

### **Veterans Description for Public**

The East Loddon Primary School Memorial Gates feature honour rolls with the names of those district servicemen who fought in the Second World War. Plaques were added to honour those who served Korean and Vietnam Wars.