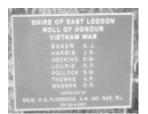

### **Veterans Description for Public**

The East Loddon Primary School Memorial Gates feature honour rolls with the names of those district servicemen who fought in the Second World War. Plaques were added to honour those who served Korean and Vietnam Wars.