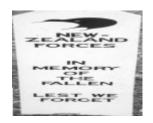

## **Veterans Description for Public**

The Yarra Junction RSL Memorial Cross, on Settlement Road, is dedicated to the Australian and New Zealand Forces simply inscribed," *In memory of the fallen, lest we forget, we will remember them.*"