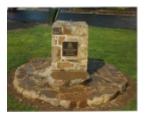

### **Veterans Description for Public**

The Yea WWII Memorial Drinking Fountain, on Station and High Streets, was erected on 15th August 1995 as part of the *Australia Remembers* 50th Anniversary of the end of the Second World War.