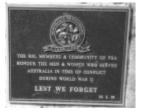

### **Veterans Description for Public**

The Yea WWII Memorial Drinking Fountain, on Station and High Streets, was erected on 15th August 1995 as part of the *Australia Remembers* 50th Anniversary of the end of the Second World War.