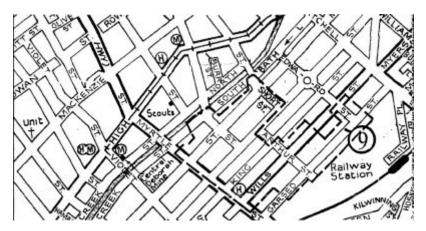

#### Physical Description 1

Contributory Streets Kings Street Precinct

Garsed, Victorian, Edwardian, timber

Hargreaves, Victorian, Edwardian, timber, brick

Queen, Victorian, Edwardian, timber, brick

Wills, Victorian, Edwardian, timber, brick

#### **King Street Precinct Key Sites**

John Emery's House, 108 Queen Street 1882c

Stewart & Scott Grimsby Roller Flour Mill, 35 Wills Street 1873

Richard Williamson's Osmaston, 37 Wills Street 1896-

Cornelius Murphy, 48 Wills Street 1884-

Charles Burke, 92 Wills Street 1906

John Esler's La Mascotte, 113 Wills Street 1872

This place/object may be included in the Victorian Heritage Register pursuant to the Heritage Act 2017. Check the Victorian Heritage Database, selecting 'Heritage Victoria' as the place source.