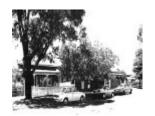

# **King Street Precinct**

Wills Street

King Street from Myrtle Street

Former Precinct Bendigo South & Dry Residential

#### Statement of Significance

Last updated on -

This precinct contains well-preserved examples of the mainly Edwardian and Victorian-era homes of tradespeople, shopkeepers and manufacturers of the nearby Bendigo commercial and manufacturing district which developed along with the nearby mining districts. The typical occupants of the precinct shared the localized influence of the commercial area with other inner streets of the city but here the character is concentrated, albeit suffering from its proximity to the commercial centre which spawned it.