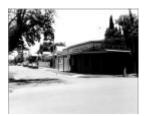

# **King Street Precinct**

Wills Street

King Street from Myrtle Street

Former Precinct Bendigo South & Dry Residential

#### Statement of Significance

Last updated on -

This precinct contains well-preserved examples of the mainly Edwardian and Victorian-era homes of tradespeople, shopkeepers and manufacturers of the nearby Bendigo commercial and manufacturing district which developed along with the nearby mining districts. The typical occupants of the precinct shared the localized influence of the commercial area with other inner streets of the city but here the character is concentrated, albeit suffering from its proximity to the commercial centre which spawned it.