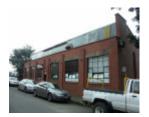

# Factory

Factory, south (main) elevation

Factory, north (rear) elevation Factory, east (side) elevation