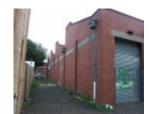

# Factory

Factory, south (main) elevation

Factory, north (rear) elevation Factory, east (side) elevation