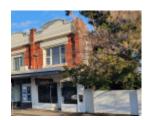

## **Physical Description 1**

Double-storey Edwardian shops.

# **Shopfront**

Intact elements: Metal-framed windows and highlights, recessed entry with tile floor, panelled door with leadlight, tiled stallboard (over painted).

This place/object may be included in the Victorian Heritage Register pursuant to the Heritage Act 2017. Check the Victorian Heritage Database, selecting 'Heritage Victoria' as the place source.