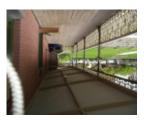

# "Newtown Brae"

13 Stephen Street, Newtown - Photo 1 - Exterior

13 Stephen Street, Newtown - Photo 2 - Exterior

13 Stephen Street, Newtown - Photo 3 - On Verandah

13 Stepehn Street, Newtown - Photo 4 - Floor

#### STATEMENT OF SIGNIFICANCE

'Newtown Brae' originally known as 'Woolmera' is a distinguished work of conservation Colac architect Alexander Hamilton, in a style derived from Italianate architectural traditions and which was consistently engaged for Hamilton's Western District homesteads. The original house of pre-1851, now merged with the 1885 additions, has been notable connection with important early Geelong settler Joseph Lewis. The ornamental iron verandah is a distinctive feature. James Alexander a retired Scottish pastoralist who erected the 1885 additions lived in this house for only 2 years until his death in 1887.