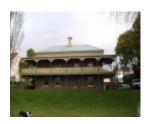

# "Newtown Brae"

13 Stephen Street, Newtown - Photo 1 - Exterior

13 Stephen Street, Newtown - Photo 2 - Exterior

13 Stephen Street, Newtown - Photo 3 - On Verandah

13 Stepehn Street, Newtown - Photo 4 - Floor

#### STATEMENT OF SIGNIFICANCE

'Newtown Brae' originally known as 'Woolmera' is a distinguished work of conservation Colac architect Alexander Hamilton, in a style derived from Italianate architectural traditions and which was consistently engaged for Hamilton's Western District homesteads. The original house of pre-1851, now merged with the 1885 additions, has been notable connection with important early Geelong settler Joseph Lewis. The ornamental iron verandah is a distinctive feature. James Alexander a retired Scottish pastoralist who erected the 1885 additions lived in this house for only 2 years until his death in 1887.