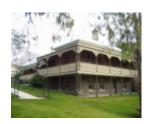

# "Newtown Brae"

13 Stephen Street, Newtown - Photo 1 - Exterior

13 Stephen Street, Newtown - Photo 2 - Exterior

13 Stephen Street, Newtown - Photo 3 - On Verandah

13 Stepehn Street, Newtown - Photo 4 - Floor

#### STATEMENT OF SIGNIFICANCE

'Newtown Brae' originally known as 'Woolmera' is a distinguished work of conservation Colac architect Alexander Hamilton, in a style derived from Italianate architectural traditions and which was consistently engaged for Hamilton's Western District homesteads. The original house of pre-1851, now merged with the 1885 additions, has been notable connection with important early Geelong settler Joseph Lewis. The ornamental iron verandah is a distinctive feature. James Alexander a retired Scottish pastoralist who erected the 1885 additions lived in this house for only 2 years until his death in 1887.