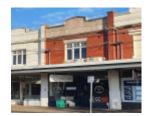

## **Physical Description 1**

Double-storey Edwardian shops.

# **Shopfront**

Intact elements: Metal-framed windows and highlights with arched over recessed entry, bluestone threshold, tiled stallboard (over painted), panelled door.

This place/object may be included in the Victorian Heritage Register pursuant to the Heritage Act 2017. Check the Victorian Heritage Database, selecting 'Heritage Victoria' as the place source.