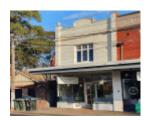

## **Physical Description 1**

Double-storey Edwardian shops.

## **Shopfront**

Intact elements: Metal-framed windows and highlights (new glass) with arch over recessed entry, mirrored panel.

This place/object may be included in the Victorian Heritage Register pursuant to the Heritage Act 2017. Check the Victorian Heritage Database, selecting 'Heritage Victoria' as the place source.