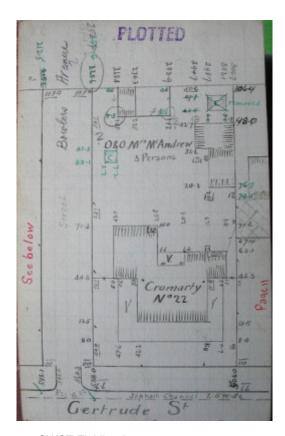

# "Cromarty"- Nursing Home

22 Gertrude Street, Geelong West

Source; Aitken, Honman & Description (City of Geelong West Urban Conservation Study, 1986)

GWST Fieldbook, no. 163, p.10, c.1912.