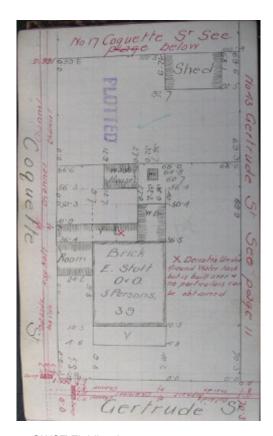

# Residence

39 Gertrude Street, Geelong West

Source; Aitken, Honman & Description (City of Geelong West Urban Conservation Study, 1986)

GWST Fieldbook, no. 171, p.10, c.1912.