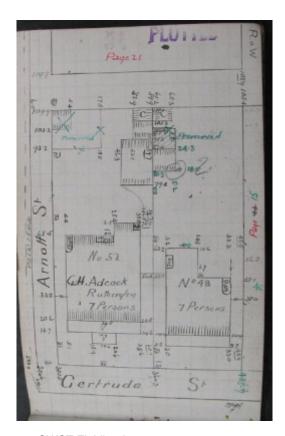

# Residence

48 Gertrude Street, Geelong West

Source; Aitken, Honman & Delicity of Geelong West Urban Conservation Study, 1986

GWST Fieldbook, no. 171, p.11, c.1911.