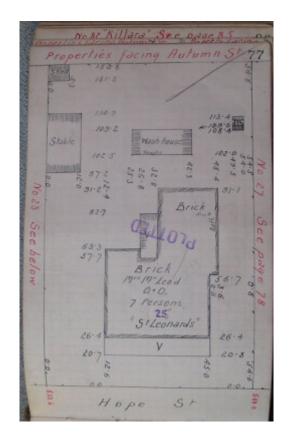

# "St Leonards"

25 Hope Street Geelong West

GWST Fieldbook, no.33, p.77, c.1912.