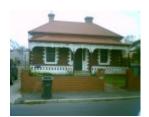

# "St Leonards"

25 Hope Street Geelong West

GWST Fieldbook, no.33, p.77, c.1912.

#### **Physical Description 1**

It is a single storey brick building with a verandah and hipped roof clad in corrugated iron. The front elevation is symmetrical with a central front door and a double-hung window on either side and stuccoed chimney's protruding fromt he rear of the roof. Decorative elements include the tiled verandah floor, the cast iron lace on the balustrade, valance and brackets of the verandah, and the polychrom brickwork. The latter is an element more common on buildings built between 1860 and 1880.