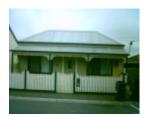

# Residence

12 Hope Street Geelong West

GWST Fieldbook, no. 33, p.57, c.1912 (right property).

#### **Physical Description 1**

12 Hope Street is a single storey building clad in weatherboards and the hipped roof is clad in corrugated iron. Alterations include the verandah and the windows and the addition of cast iron lace, a decorative element more common on 1870's buildings.