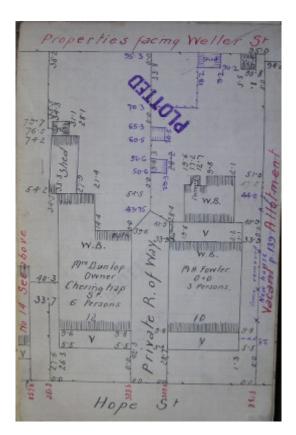

# Residence

12 Hope Street Geelong West

GWST Fieldbook, no. 33, p.57, c.1912 (right property).

#### Reference

Taylor's 1854 map of Little Scotland, Ashby and Kildare

Villamanta Ward Rate Books, 1853,1854.

Villamanta Ward Valuation Book, 1854-5.

Heritage

Study/Consultant

Greater Geelong - City of Geelong West Urban Conservation Study, Huddle, Aitken and Honman, 1986; Greater Geelong - Ashby Heritage Review, D Rowe and W Jacobs,