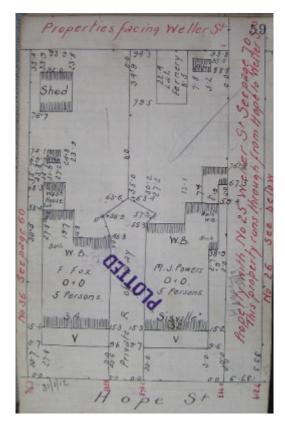

# "Sovilla"/Sisville"

32 Hope Street Geelong West

GWST Fieldbook, no. 33, p.59, 31 Jan 1912 (right property).