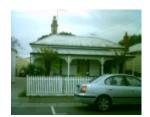

# "Sovilla"/Sisville"

32 Hope Street Geelong West

GWST Fieldbook, no. 33, p.59, 31 Jan 1912 (right property).

### **Physical Description 1**

The single storey timber hosue is clad in weatherboards and the concave verandah and hipped roof are clad in corrugated iron. There is a central front door and a double-hung window on either side. There is a polychrome brick chimney towards the west side of the house and surmounting the chimney is a delightful clay chimney pot. The overall style of the building is conservative for its date of construction as is the decorative cast iron lace valance on the verandah.