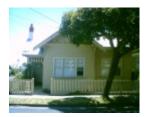

# Residence

6a Villamanta Street, Geelong West

Source: GRS1160, Geelong Heritage Centre, c.1981 -85.

#### DESCRIPTION

The cottages at 68 Villamanta Street are attached but dissimilar gabled roof residences. Number 8 has an eastern extension built on along the frontage mak ing i the larger of the two. They are constructed of face brickwork now painted, whilst No.6 has the added sophistication of quoining in render around the windows and door. Number 8 retains its twelve pane sash windows. Both verandahs appear to be later additions. These cottages are typical of the early dwellings of simple vernacular architectural style, wh ich once would have been common in Geelong West.