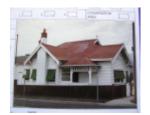

#### DESCRIPTION

The cottages at 68 Villamanta Street are attached but dissimilar gabled roof residences. Number 8 has an eastern extension built on along the frontage mak ing i the larger of the two. They are constructed of face brickwork now painted, whilst No.6 has the added sophistication of quoining in render around the windows and door. Number 8 retains its twelve pane sash windows. Both verandahs appear to be later additions. These cottages are typical of the early dwellings of simple vernacular architectural style, wh ich once would have been common in Geelong West.