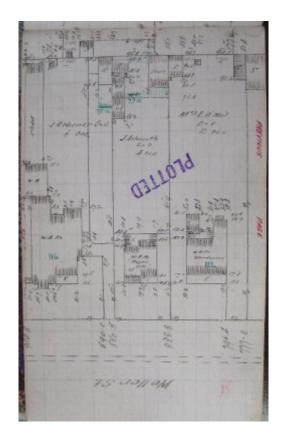

# "Wendouree"

112 Weller Street, Geelong West

GWST Fieldbook, no. 138, p.7, c.1912 (right property).