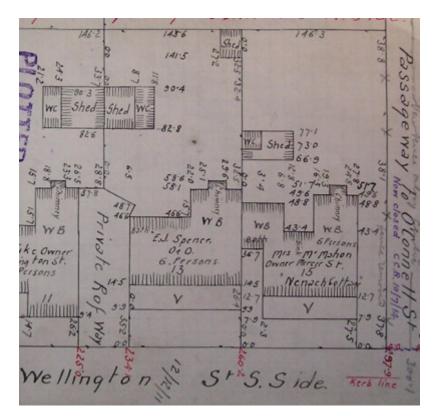

# "Nenach Cottage"

15 Wellington Street, Geelong West

GWST Fieldbook, no. 33, p.2, 12 Dec 1911 (right property).