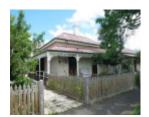

### **Physical Description 1**

Largely intact, weatherboard, hipped roof clad in corrugated metal sheeting, rendered chimneys with projecting mouldings, timber cornice (bracket, panels & string moulding). Return verandah with square timber posts, timber deck & cast iron frieze. Original full height sash windows with timber panel to base & timber panelled door with highlight.