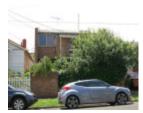

## **Physical Description 1**

2 storey, brick, gable roof clad in metal sheeting.

This place/object may be included in the Victorian Heritage Register pursuant to the Heritage Act 2017. Check the Victorian Heritage Database, selecting 'Heritage Victoria' as the place source.