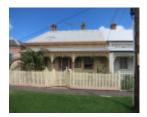

### **Physical Description 1**

Largely intact semi-detached houses, weatherboard, hipped roof clad in corrugated metal sheeting, bi-chrome brick chimneys, timber brackets, panels & string course to eaves (also decorative moulding to fascia of no. 26). Convex verandah with cast iron frieze (also serrated timber moulding to verandah beam of no. 28), concrete deck to no.26, timber deck to no. 28. Brick wall separating pair. Timber sash windows, 4 panel timber doors with highlight & sidelights.