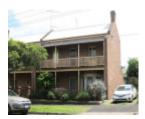

# **Physical Description 1**

2 storey Victorian terrace style house, gable roof clad in slate, 2 storey verandah.

This place/object may be included in the Victorian Heritage Register pursuant to the Heritage Act 2017. Check the Victorian Heritage Database, selecting 'Heritage Victoria' as the place source.