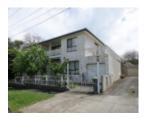

## **Physical Description 1**

2 storey, white brick, hipped roof, cast iron detailing.

This place/object may be included in the Victorian Heritage Register pursuant to the Heritage Act 2017. Check the Victorian Heritage Database, selecting 'Heritage Victoria' as the place source.