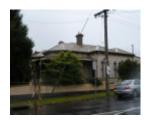

#### **Statement of Significance**

Last updated on -

A Victorian double fronted Italianate villa with twin projecting bay windows, paired round arched windows to the side elevationand stables at the rear.