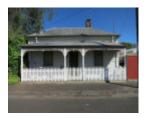

## **Physical Description 1**

Largely intact, weatherboard, hipped roof clad in corrugated metal sheeting, brick chimney (altered/rebuilt). Verandah with convex roof, chamfered timber posts, cast iron frieze & now with concrete deck. Timber sash windows, panelled timber door with highlight.