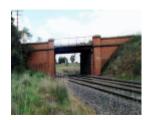

# Forrest Road Bridge over Bendigo Rail Line



B7494 Forrest Road Bridge

#### Location

Forrest Road,, TARADALE VIC 3447 - Property No B7494

## Municipality

MOUNT ALEXANDER SHIRE

#### Level of significance

File only

## **Heritage Listing**

**National Trust** 

Other Names Swiper's Bridge,

Hermes Number 184533

**Property Number** 

This place/object may be included in the Victorian Heritage Register pursuant to the Heritage Act 2017. Check the Victorian Heritage Database, selecting 'Heritage Victoria' as the place source.

| iirie <u>mup://piammigso</u> | chemes.dpcd.vic.gov | v.au/ |  |  |
|------------------------------|---------------------|-------|--|--|
|                              |                     |       |  |  |
|                              |                     |       |  |  |
|                              |