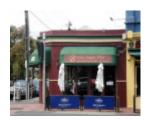

# **Physical Description 1**

1-storey corner Victorian rendered shop with entrance on chamfered corner, simple cornice and minimal parapet - appears to be early

This place/object may be included in the Victorian Heritage Register pursuant to the Heritage Act 2017. Check the Victorian Heritage Database, selecting 'Heritage Victoria' as the place source.