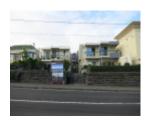

## **Physical Description 1**

Retains 19th century iron palisade fence with basalt plinth/retaining wall. Wall is rock faced with dressed capping. 2 storey, rendered houses with cuboid form.

This place/object may be included in the Victorian Heritage Register pursuant to the Heritage Act 2017. Check the Victorian Heritage Database, selecting 'Heritage Victoria' as the place source.