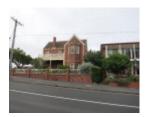

# **Physical Description 1**

2 storey, vaguely reproducing Victorian style, brick, gable roof clad in concrete tiles.

This place/object may be included in the Victorian Heritage Register pursuant to the Heritage Act 2017. Check the Victorian Heritage Database, selecting 'Heritage Victoria' as the place source.