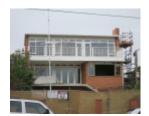

### **Physical Description 1**

Fairly intact, larger full width balcony installed to first level in 2016 along with larger full height openings to both levels. Original metal rails to cantilevered concrete stair removed. 2 storey, salmon brick & weatherboard with brown tiled sills, low pitch gable roof with exposed rafter ends, squat brick chimney.