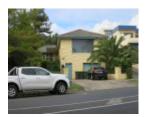

### **Physical Description 1**

Fairly intact, brick (now painted), hipped roof clad in variegated tiles, sheet lining to eaves. Flat entry porch with steel pole & railing, large timber framed windows, framed timber pedestrian door to garage (with vertical boards).