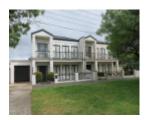

## **Physical Description 1**

2 storey, vaguely classicising, rendered with rusticated piers, hipped & gable roof clad in concrete tiles.

This place/object may be included in the Victorian Heritage Register pursuant to the Heritage Act 2017. Check the Victorian Heritage Database, selecting 'Heritage Victoria' as the place source.