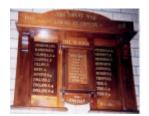

# **Eastville School Honour Roll**

Eastville School Honour Roll

### **Veterans Description for Public**

This honour roll records the names of service personnel in the First World War and the Second World War. Its last known location is the Laanecoorie Hall.

This place/object may be included in the Victorian Heritage Register pursuant to the Heritage Act 2017. Check the Victorian Heritage Database, selecting 'Heritage Victoria' as the place source.