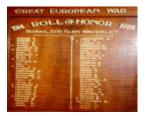

Property Number

**Veterans Description for Public** 

This honour roll records the names of service personnel in the First World War. Its last known location is the Glen Waverley Primary School.

This place/object may be included in the Victorian Heritage Register pursuant to the Heritage Act 2017. Check the Victorian Heritage Database, selecting 'Heritage Victoria' as the place source.