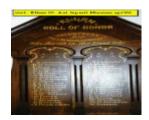

# Ellam School Honour Roll (First World War)

Ellam School Honour Roll (First World War)

### **Veterans Description for Public**

This honour roll records the names of service personnel in the First World War. Its last known location is the Wimmera-Mallee Museum (now known as the Wimmera Mallee Pioneer Museum).