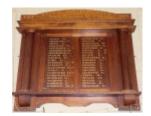

# Nilma State School Honour Roll (First World War)

Nilma State School Honour Roll (First World War)

## **Veterans Description for Public**

This honour roll records the names of service personnel in the First World War. Its last known location is Nilma State School.

This place/object may be included in the Victorian Heritage Register pursuant to the Heritage Act 2017. Check the Victorian Heritage Database, selecting 'Heritage Victoria' as the place source.