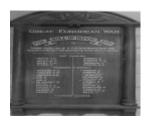

# Mystic Park State School Honour Roll (First World War)

Mystic Park State School Honour Roll (First World War)

# **Veterans Description for Public**

This honour roll records the names of service personnel in the First World War. Its last known location is Lake Charm Hall.

This place/object may be included in the Victorian Heritage Register pursuant to the Heritage Act 2017. Check the Victorian Heritage Database, selecting 'Heritage Victoria' as the place source.