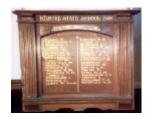

# Kilmore State School Honour Roll

Kilmore State School Honour

## **Veterans Description for Public**

The last known location of this honour roll is the Kilmore State School.

This place/object may be included in the Victorian Heritage Register pursuant to the Heritage Act 2017. Check the Victorian Heritage Database, selecting 'Heritage Victoria' as the place source.