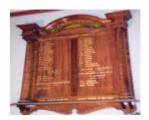

### **Veterans Description for Public**

This honour roll records the names of service personnel in the First World War and the Second World War. Its last known location is the Carlsruhe State School.

This place/object may be included in the Victorian Heritage Register pursuant to the Heritage Act 2017. Check the Victorian Heritage Database, selecting 'Heritage Victoria' as the place source.