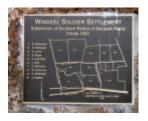

Wingeel Soldier Settler memorial 2 on the Hamilton Highway (between Cressy and Inverleigh) GPS -38 04 46.15 .JPG