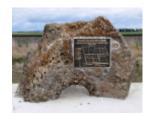

# Wingeel Soldier Settlement Memorial

Wingeel Soldier Settler memorial 3 on the Hamilton Highway (between Cressy and Inverleigh) GPS -38 04 46.15 .JPG

Wingeel Soldier Settler memorial 1 on the Hamilton Highway (between Cressy and Inverleigh) GPS -38 04 46.15 .JPG