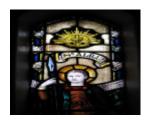

## **Memorial Window Subject**

St. Alban

# **Memorial Window Description & Emp; History**

The figure of *St. Alban* holds a banner bearing his name his right hand. The face is a portrait of William Woodcock, painted on glass, probably by glass painter David Gibson, one of the partners in the stained glass firm, Mathieson & Gibson.