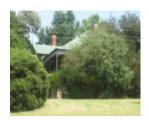

## **Physical Description 1**

c.1910 - Federation hipped and gable-roofed timber residence with return verandah with fretwork and gabled bays to Symons and View Streets and to the east. Partly obscured by trees.