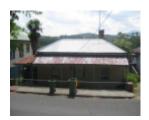

# **Physical Description 1**

c.1900. Victorian timber hipped-roofed double fronted cottage with return verandah and part lower floor level to north side.

This place/object may be included in the Victorian Heritage Register pursuant to the Heritage Act 2017. Check the Victorian Heritage Database, selecting 'Heritage Victoria' as the place source.