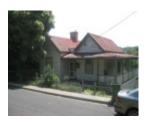

# **Physical Description 1**

c. 1900. Late Victorian paired gable roofed double-fronted cottage with return verandah to three side and substantial lower level below street, visible from side lane. The east bay has timber bargeboards