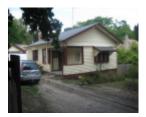

## **Physical Description 1**

c. 1930. - Interwar gable-roofed double-fronted timber bungalow with corner undercover porch to east side.

This place/object may be included in the Victorian Heritage Register pursuant to the Heritage Act 2017. Check the Victorian Heritage Database, selecting 'Heritage Victoria' as the place source.