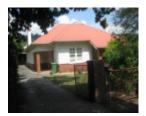

# **Physical Description 1**

c. 1925 - Interwar hipped roofed triple-fronted brick and roughcast rendered bungalow with integrated entry porch to east (side) elevation and additional porch to facade with Saltire cross timber balustrading