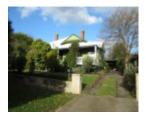

# **Physical Description 1**

c.1915. Federation hipped roofed double-fronted timber residence with gabled roof element to facade and west elevation, infilled with pressed metal or render. Residence has a timber verandah to the facade and has undergone some alteration.