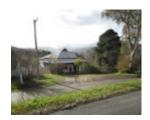

# **Physical Description 1**

c.1918. Late Federation hipped roofed single-fronted timber cottage with side entry and return bullnose verandah to three sides, infilled to east elevation. Gabled bay to east elevation. With lower level to rear and set on a sloping allotment. East and rear visible from public pathway to east.