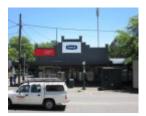

# **Physical Description 1**

c. 1920. Over-painted brick and vitreous tiled interwar shop building with prominent rendered stepped parapet and original metal-framed glazed shopfront incorporating show cases and leadlight glazing.